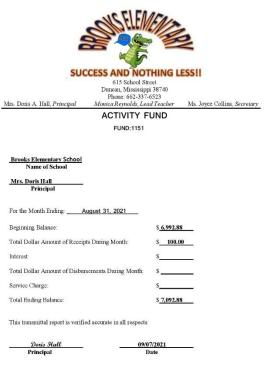

# 5.3 North Bolivar Consolidated School District MSDH COVID-19 Weekly Report

- 6. Principal's Report
  - **6.1 I.T. Montgomery Elementary**
  - **6.2 Brooks Elementary School**
- 6.3 Northside High School (MDE Monthly School Board Update-School Improvement)

## **10.2** Activity Reports